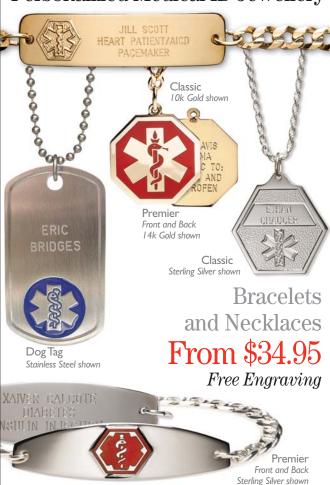

Epilepsy/Seizules

View hundreds of styles, including our Kids line and build your custom medical ID at www.ldentifyYourself.com

Prices shown are Canadian dollars and subject to change **SELECT YOUR ID OPTIONS BELOW** This ID is for a ○ Male ○ Female Age\_ **CLASSIC NECKLACE / CLASSIC BRACELET** Select Style Select Metal ○ 10k Gold-Filled ..... \$79.95 Necklace OStainless Steel .. \$34.95 ○10k Gold ......\$329.95 OSterling Silver ... \$69.95 O Bracelet ○14k Gold ......\$449.95 **PREMIER NECKLACE / PREMIER BRACELET** Select Style O 1 Select Metal Necklace O Sterling Silver . ○ 10k Gold-Filled ......\$89.95 **Bracelet** O 10k Gold. \$349.95 14k Gold \$479.95 Circle your BRACELET length (Stainless Steel bracelets are adjustable) Measure wrist-add 1/2": 61/2" 7" 71/2" 8" 81/2" 9" Other Curb Chain Style is **Standard** Necklaces Bracelets **WANT TO UPGRADE YOUR CHAIN STY** Additional styles such as those shown to the right, are available for web orders only at www.ldentifyYourself.com **DOG TAG** On Bead chain Select Metal (Tag and Chain) Select Tag O Stainless Steel ......\$49.95 ○ Red O Sterling Silver ...... \$87.95 Blue ○ 10k Gold-Filled ......\$99.95 Embossed ○ 10k Gold ......\$547.95 Circle CHAIN length: 20" 24" 28" ○ 14k Gold ...... **ALERT CHARM makes your ID more noticeable!** O Stainless Steel ...... \$4 10k Gold.....\$36 O Sterling Silver .... ○ 14k Gold... .. \$40 <sup>O</sup> ○ 10k Gold-Filled...... \$18 Attached to any ID ordered above (not engraved) (Print Clearly) **ENGRAVE** O Engrave No Name Name O Diabetes O Heart Patient ○ Epilepsy ○ Asthma ○ Hypoglycemia ○ Abnormal EKG O Seizure Disorder ○ Glaucoma O Renal Failure O Alzheimer's Pacemaker O Vision Impaired ○ Angina Other (write below) O Hemophilia O Multiple Sclerosis Medicines Taken Allergic To Other Information (to be engraved) **CALCULATE PAYMENT PAYMENT METHOD** ○ Check/MO ○ MC ○ Visa ○ AMEX ○ Disc Medical ID \$ OPTIONS Exp. Date. Alert Charm \$ -SHIP/MAIL TO -SHIPPING & HANDLING (Must Choose One) 1st Class Lettermail () \$ 8.00 Expedited Parcel 